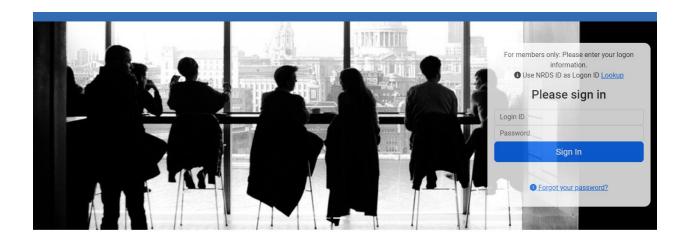

#### To pay your dues online:

- Visit our new website: www.MarinREALTORS.org
- Click on the "Member Login" at the top right

- This will ask you to log in with your NRDS number, which looks like 1775XXXXX.
- If you haven't changed your password, it is likely set at the default of 1234. We recommend changing your password if you have not done so already

- Once you've logged in, click the Green "Pay Now" button.
  - o You'll see a box with your balance and a button that says, "Pay Now."
  - o Click the green "Pay Now" button

Please note that you may need to disable the pop-up blocker in your Browser. This is particularly common on Apple Devices.