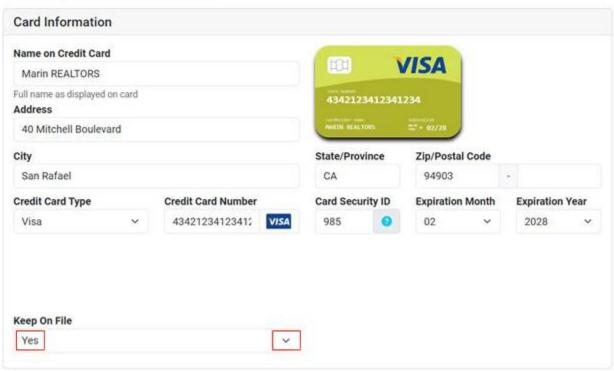

| Total Additional Charge | 79.00  |
|-------------------------|--------|
| Total To Be Paid        | 986.00 |

On the next screen you will have the ability to enter your credit card information. This
information is encrypted. Choose "Yes" on "Keep On File" drop down menu, then click
"Submit"

#### Credit Card Information

Please enter your credit card information below.

- Submit × Cancel
  - Please note that while you can save your credit card information, we do not offer Auto Payments.
  - On the next screen you will see your confirmation and invoice. You will also receive confirmation in your email. Click on "Add new Card"