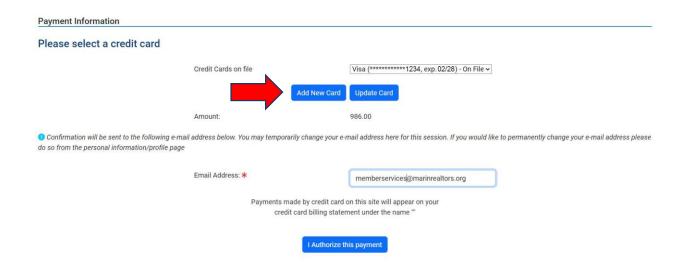

#### Credit Card Information

Please enter your credit card information below.

- Submit × Cancel
  - Please note that while you can save your credit card information, we do not offer Auto Payments.
  - On the next screen you will see your confirmation and invoice. You will also receive confirmation in your email. Click on "Add new Card"

• Then click on "I Authorize this payment" You will also receive confirmation in your email.

credit card billing statement under the name "

I Authorize this payment

If you have any questions, feel free to contact our Member Services Team via email at <a href="MemberServices@MarinREALTORS.org">MemberServices@MarinREALTORS.org</a> or by phone at 415.507.1000.