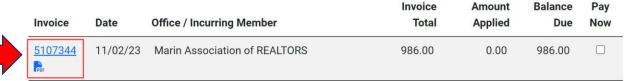

## Regular Member Membership Dues

1 Note: Invoices in this category may not be paid off separately.

| Invoice | Date     | Office / Incurring Member     | Invoice<br>Total | Amount<br>Applied | Balance<br>Due | Pay<br>Now |
|---------|----------|-------------------------------|------------------|-------------------|----------------|------------|
| 5107344 | 11/02/23 | Marin Association of REALTORS | 986.00           | 0.00              | 986.00         |            |

### Regular Member Membership Dues

1 Note: Invoices in this category may not be paid off separately.

| Invoice | Date     | Office / Incurring Member     | Invoice<br>Total | Amount<br>Applied | Balance<br>Due | Pay<br>Now |
|---------|----------|-------------------------------|------------------|-------------------|----------------|------------|
| 5107344 | 11/02/23 | Marin Association of REALTORS | 986.00           | 0.00              | 986.00         |            |