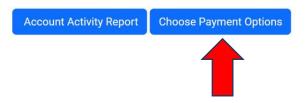

**Account Activity Report** 

**Choose Payment Options** 

- You will see your local Marin REALTORS® dues total. Voluntary contributions are automatically included in your invoice. However, voluntary contributions are not mandatory. You have the option to change this by doing the following:
- Make sure the "Pay Now" box is checked, or you will receive an error message.

**Account Activity Report** 

**Choose Payment Options** 

Select "Choose Payment Options"