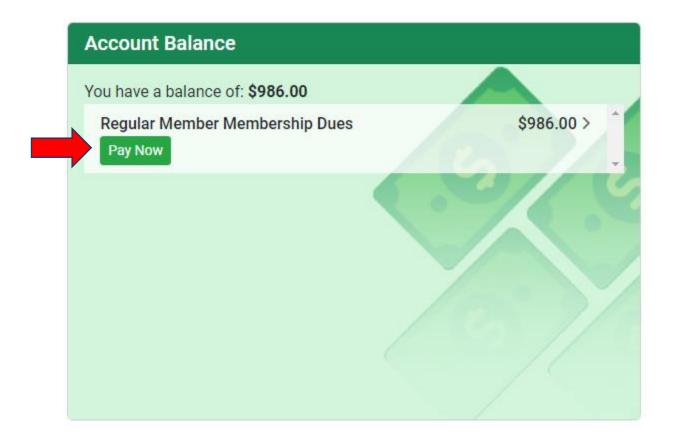

- Once you've logged in, click the Green "Pay Now" button.
  - o You'll see a box with your balance and a button that says, "Pay Now."
  - o Click the green "Pay Now" button

Please note that you may need to disable the pop-up blocker in your Browser. This is particularly common on Apple Devices.

On the next screen, you will see your local Marin REALTORS® INVOICE - We encourage
you to save this for tax purposes.